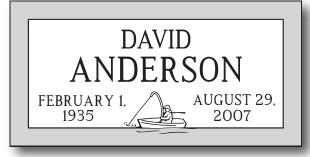

Setting is when the cemetery will place the headstone at the grave site.

Some cemeteries charge either a foundation fee or a setting fee or both.

DAVID ANDERSON Feb. 1 1935 2007